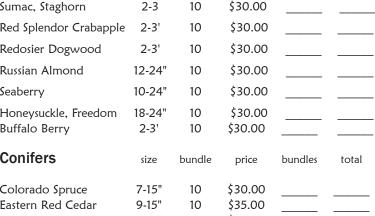

## Orders must be made in bundles of 10. Prices listed below include tax.

| Broadleafs          | size | bundle | price     | bundles | total |                                   |                |          |                    |         |       |
|---------------------|------|--------|-----------|---------|-------|-----------------------------------|----------------|----------|--------------------|---------|-------|
| Lombardy Poplar     | 3'   | 10     | \$35.00   |         |       | Lilac*                            | 12-18"         | 10       | \$25.00            |         |       |
|                     | 2.41 | 10     | ć 2 F 0 O |         |       | Serviceberry, Alleghany           | 18-24"         | 10       | \$25.00            |         |       |
| Siouxland' Poplar   | 3-4' | 10     | \$35.00   |         |       | Sumac, Staghorn                   | 2-3            | 10       | \$30.00            |         |       |
| Peachleaf Willow    | 2-3' | 10     | \$30.00   |         |       | Red Splendor Crabapple            | 2-3'           | 10       | \$30.00            |         |       |
| Quaking Aspen       | 2-3' | 10     | \$35.00   |         |       | Redosier Dogwood                  | 2-3'           | 10       | \$30.00            |         |       |
| Flame Willow        | 2-3' | 10     | \$25.00   |         |       | Russian Almond                    | 12-24"         | 10       | \$30.00            |         |       |
| rianie winow        | 2-3  | 10     | \$25.00   |         |       | Seaberry                          | 10-24"         | 10       | \$30.00            |         |       |
| American Linden     | 2-3' | 10     | \$35.00   |         |       | Honeysuckle, Freedom              | 18-24"         | 10       | \$30.00            |         |       |
| Paper Birch         | 2-3' | 10     | \$35.00   |         |       | Buffalo Berry                     | 2-3'           | 10       | \$30.00            |         |       |
| Shrubs              | size | bundle | price     | bundles | total | Conifers                          | size           | bundle   | price              | bundles | total |
| American Elderberry | 2-3' | 10     | \$30.00   |         |       |                                   | - 4-"          | 10       | t 0 0 0 0          |         |       |
| American Plum       | 2-3' | 10     | \$30.00   |         |       | Colorado Spruce Eastern Red Cedar | 7-15"<br>9-15" | 10<br>10 | \$30.00<br>\$35.00 |         |       |
| Chokecherry         | 2-3' | 10     | \$30.00   |         |       | Ponderosa Pine                    | 7-15"          | 10       | \$30.00            |         |       |
| Golden Currant      | 2-3' | 10     | \$35.00   |         |       |                                   |                |          | Z015               |         |       |